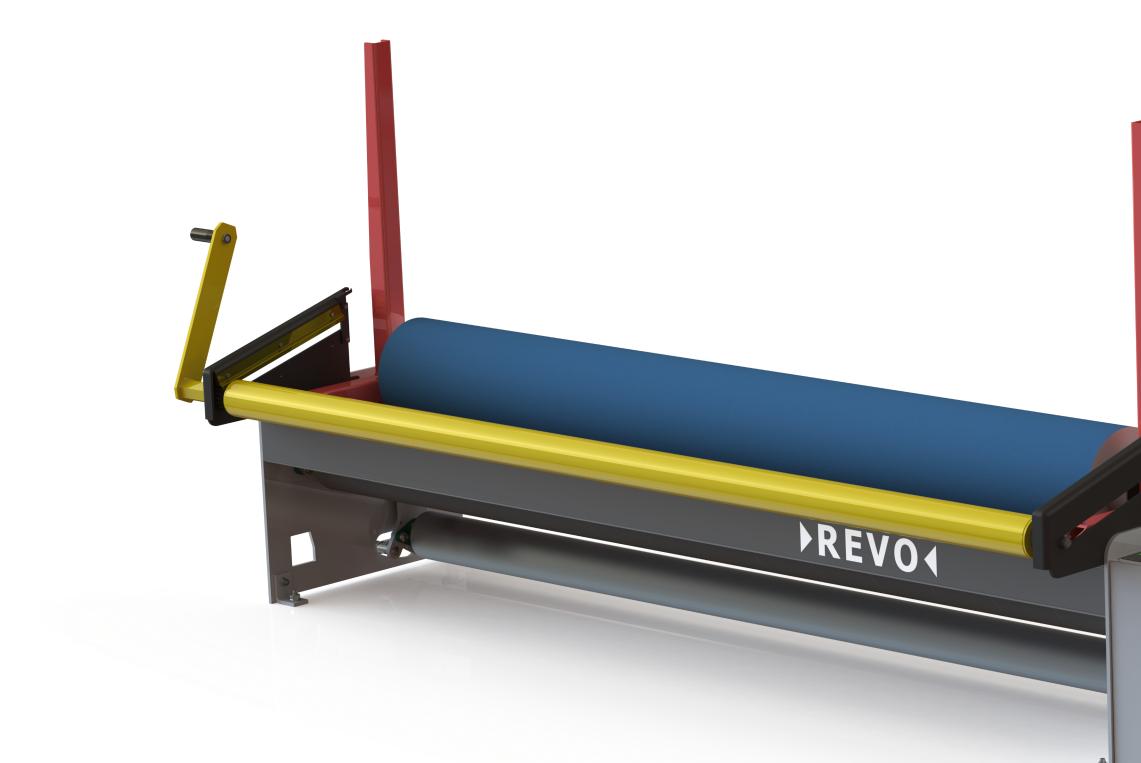

## we have understood...

The batching unit **REVO** is specially designed for applications in the field of mass production of standard fabrics. The convincing price/performance ratio of this winder, combined with a state-of-the-art drive solution and intuitive operating technology, allows the production of first-class cloth rolls with lowest energy consumption. Extensive standard equipment is included such as:

## low energy consumption paired with attractive price