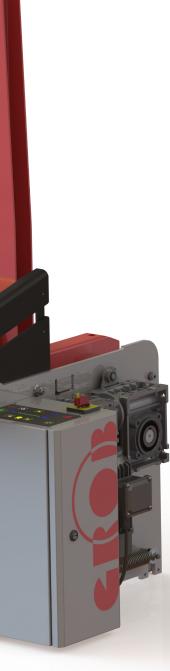

## we have understood...

The batching unit **REVO** is specially designed for applications in the field of mass production of standard fabrics. The convincing price/performance ratio of this winder, combined with a state-of-the-art drive solution and intuitive operating technology, allows the production of first-class cloth rolls with lowest energy consumption. Extensive standard equipment is included such as:

Softkey-panel with multicolor LED-display

constant winding tension due to modern sensor technology

- visual indication of weaving machine running signal

illuminated logics for different modes of operation

adjustable speed limitation

warning light (LED) in case of malfunction

modular architecture, thus suitable for retrofitting of additional options

prepared for upgrade to 'Touch-Screen' operation

ready for option 'electrical ejector'

Options:

Ejector

Traverse motion

Spreader system

Touch Screen

Pressing system

Color design